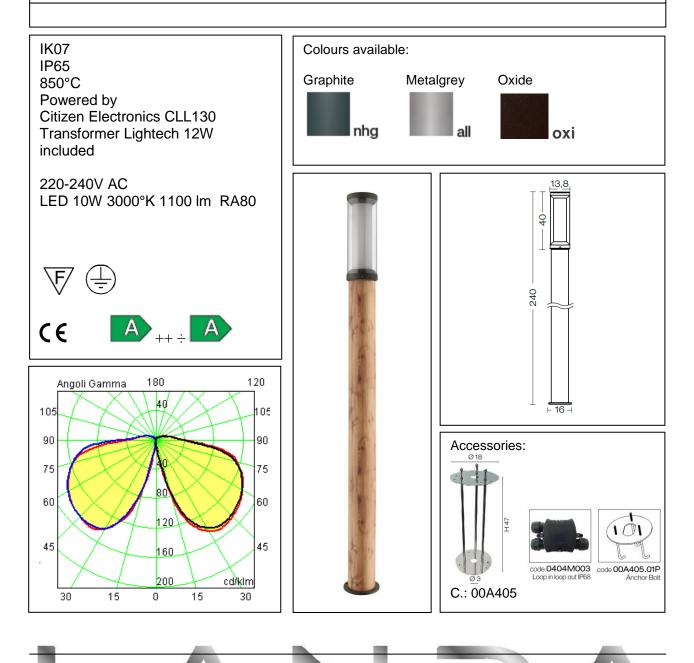

## Technical data sheet

All right reserved Landa illuminotecnica S.p.A. will reserve to change the specific note without any written notice.

## Polos

Article 4033K240 L10H

Product type Bollard

Body material: Die-casting aluminium EN47100 LCU and extruded aluminium EN AW6060, prior the painting process, washed with stones. Painting made by polyester powder with high resistant against oxidation. Country collection finishing (K) aluminium tube plus a "wood that isn't wood" treatment.

Transparent polycarbonate UV protection and silicon gasket

Reflector in steel white painted

Screws in A2 stainless steel

 www.landa.it
 LANDA ILLUMINOTECNICA S.p.A.

 Via Rosmini, 13/15 - 25067 Lumezzane S.A. – Brescia – Italy - Tel. +39 030 89 20 966 - Fax +39 030 8921003